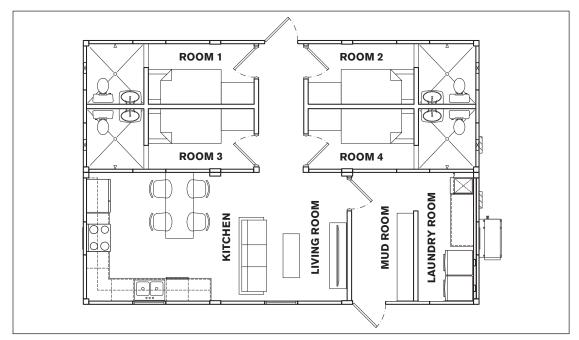

The 24' x 36' Man Camp features four bedrooms with attached baths, full laundry and kitchen, plus a living room.