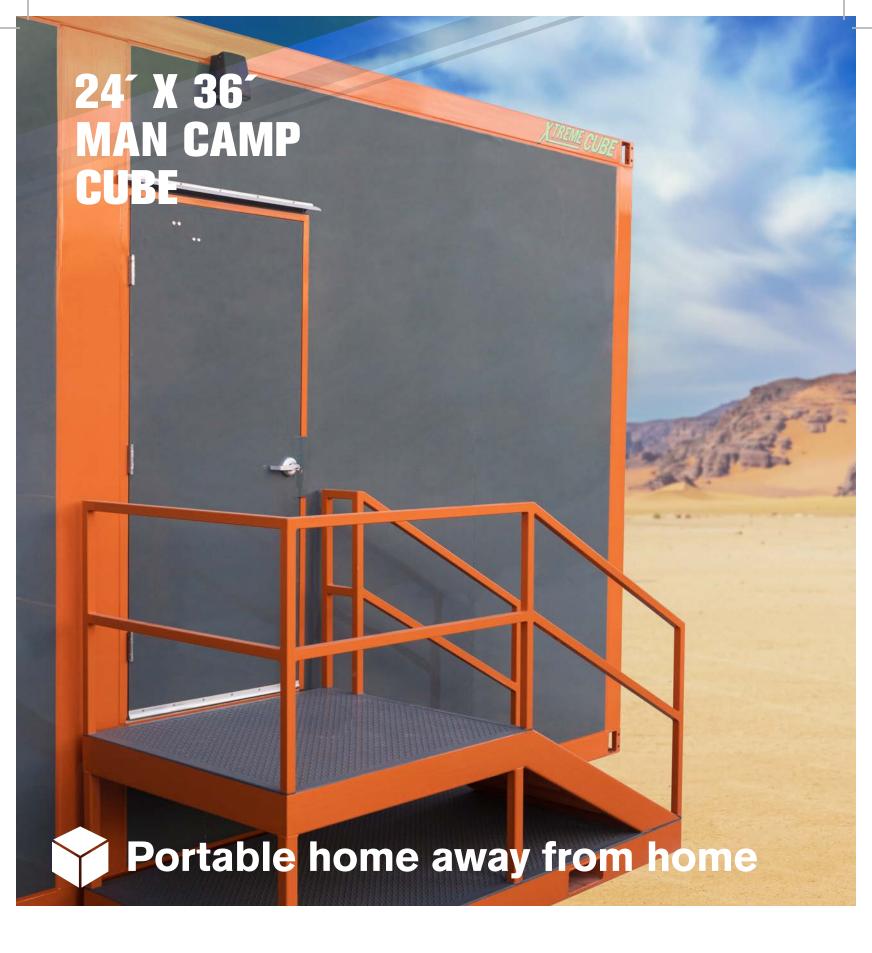

## 24' X 36' MAN CAMP CUBE

Contact Us T: 800-497-1704 E: cuberfq@xmfg.com

## STANDARD FEATURES

- Factory customized housing built for temporary or permanent use
- Ideal for mining, oil, forestry, construction sites, disaster relief, government and military needs
- Unlimited floor plan configurations
- Amenities designed for comfort, including complete bathrooms
- Fully transportable yet durable for long term
- Complete with appliances, lavatories, showers and laundry
- Premium finishes

## **ABOUT XTREME CUBES**

- Welded structural steel tube frame enhances the Cube's overall strength and increases options for customization.
- The standard Cube height is 10'. Cube lengths and widths are available in increments of 8', 10' and 12'.
- Modular wall panels can be easily customized with doors, windows, and other options.
- Premium components are utilized inside and out for durability and long life.
- Each Cube is engineered to your specific location conditions to withstand snow load, wind load and seismic events.
- Utility connections are preconfigured for a convenient and simple installation.
- Installation is quick and simple. When delivered, Cubes can be set in position, connected to site utilities and ready to use immediately.